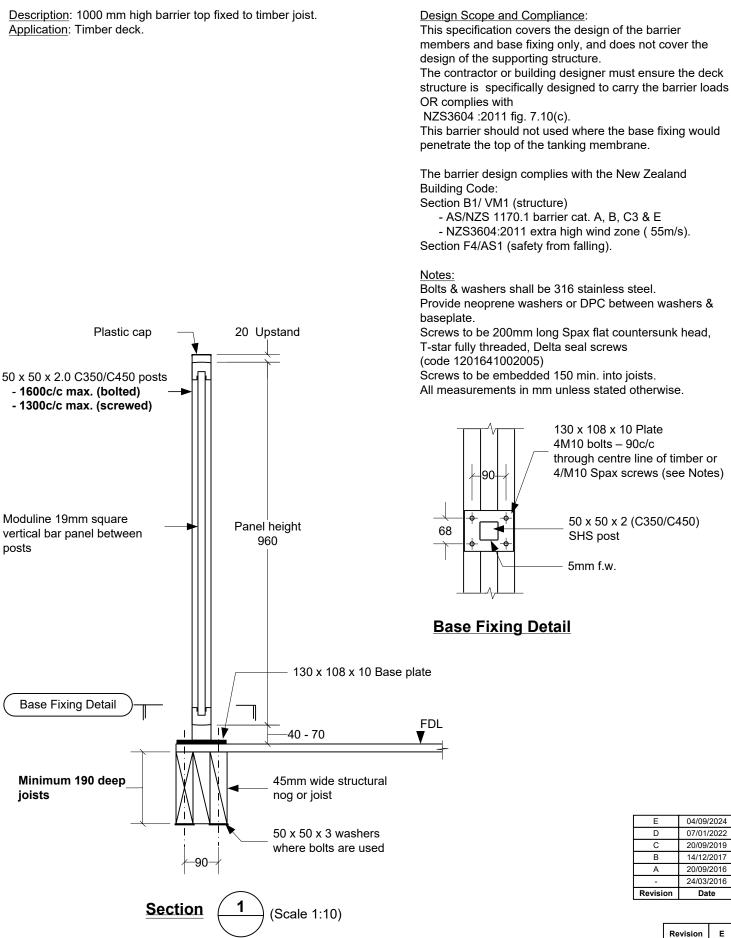

### 1.0m high vertical bar type - Type 1b(i)

Description: 1000 mm high barrier top fixed to timber joist. Application: Timber deck.

#### DRAWING NOTES

<u>Notes:</u> All measurements in mm unless stated otherwise.