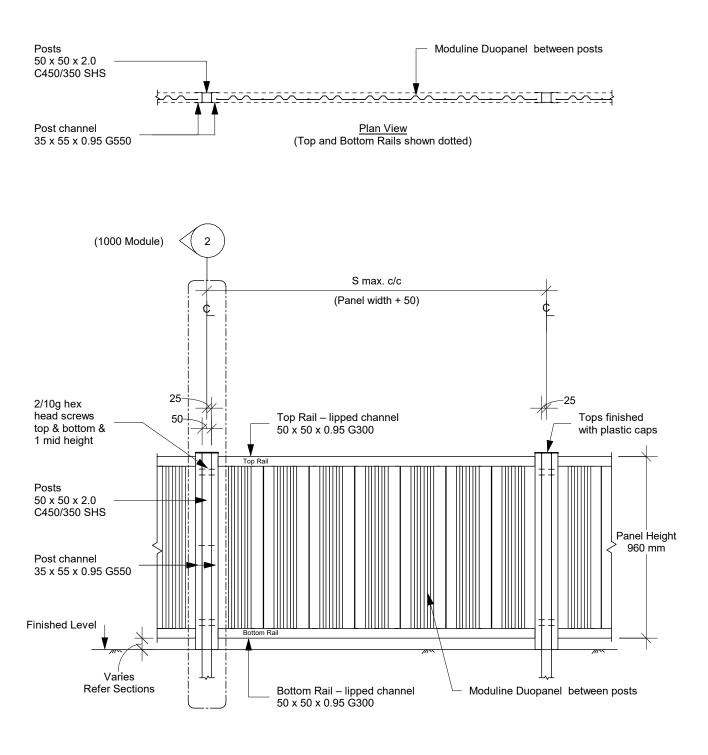

#### **1.0m high solid panel type - Type 1** (See specification sheet for detail) (Scale 1:20)

| A        | 04/09/2024 |
|----------|------------|
| -        | 20/09/2019 |
| Revision | Date       |

Revision A