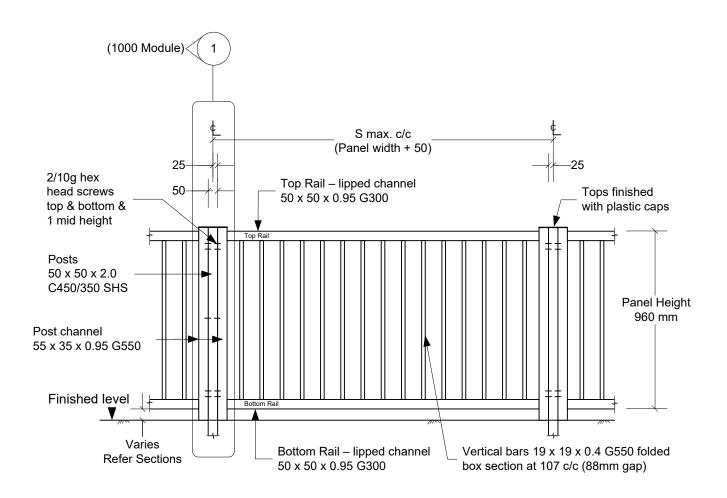

# 1.0m high vertical bar type - Type 1

(See specification sheet for detail) (Scale 1:20)

| В        | 04/09/2024 |
|----------|------------|
| А        | 20/9/2019  |
| -        | 24/03/2016 |
| Revision | Date       |