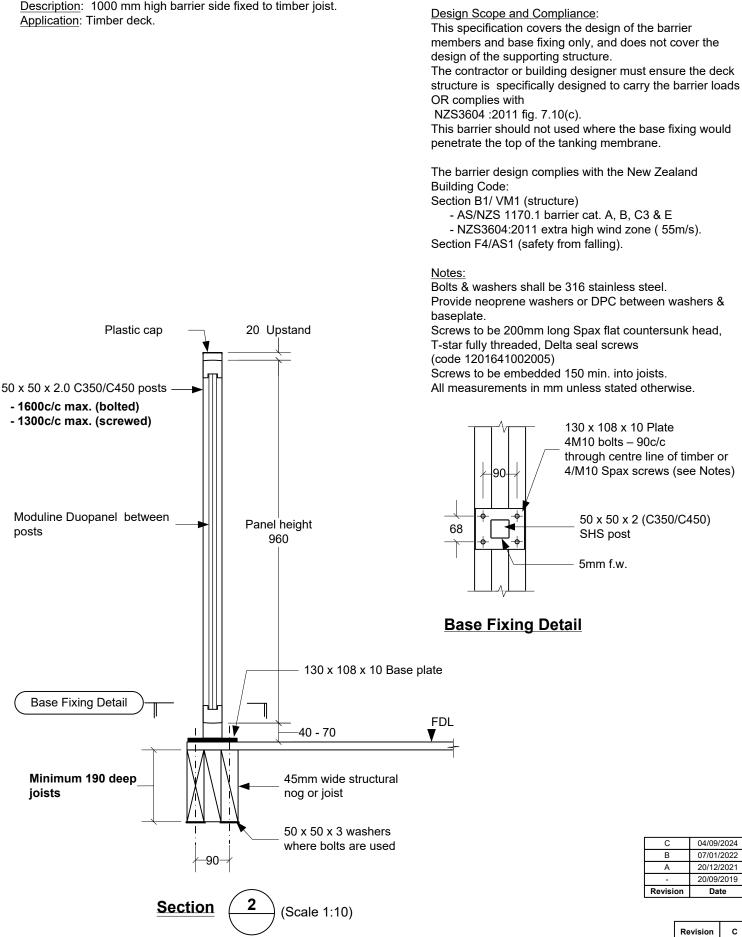

### 1.0m high solid panel type - Type 1b(i)

Description: 1000 mm high barrier side fixed to timber joist. Application: Timber deck.

#### DRAWING NOTES

Notes:

All measurements in mm unless stated otherwise.